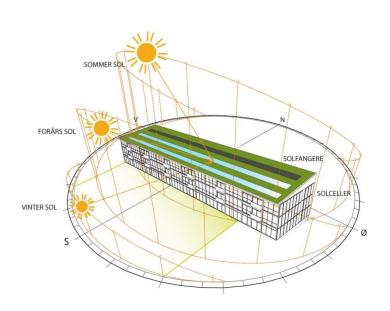

### LavE 2015 NIVEAU 2

Niveau 1

4- og 5 rumsboliger ombygges til 2- og 3 rumsboliger

Nye køkkener, bad og faldstammer etableres i nye centrale kerner

Der etableres elevatorer i 2 blokke

Der etableres solfangere / solceller på de nye tage