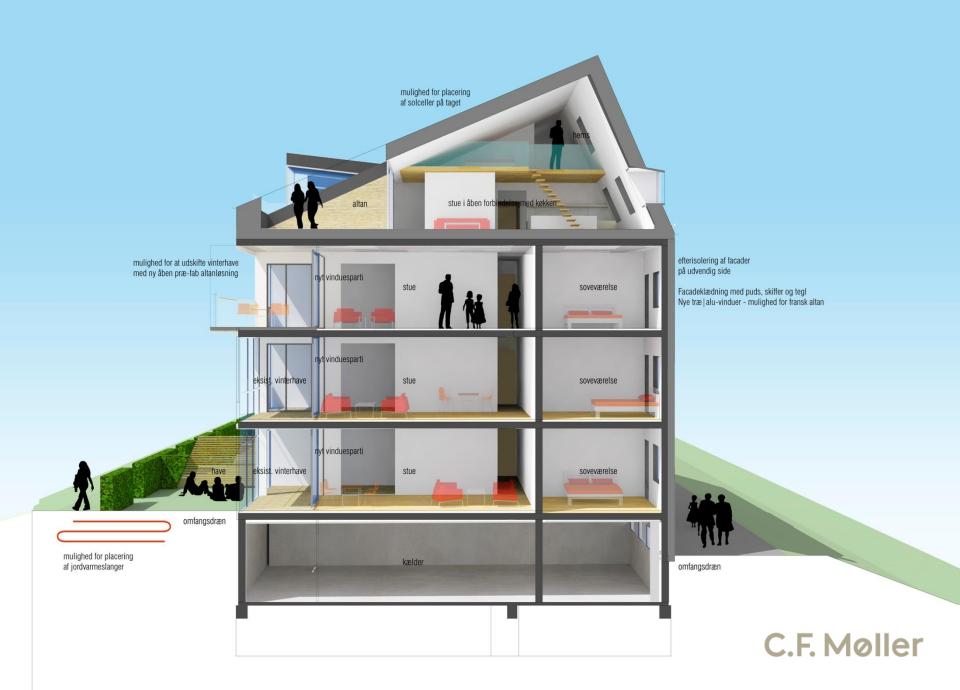

# ADDED VALUE AS A DRIVER OF RENOVATION

Architects: rönby.dk & Krydsrum Arkitekter.

Architects: rönby.dk & Krydsrum Arkitekter.

#### **BR10 NIVEAU 1**

Eksisterende veranda arealer fjernes på alle blokke

Nye energibesparende ventilationsanlæg i alle blokke

Dobbelthøje porte etableres i 11 nord-øst vendte blokke, og giver adgang til de bagvedliggende haverum +

Nye grønne tage med udhæng på alle blokke

Nye energibesparende facader på alle blokke, inkl. nye vinduer, karnapper og altaner

### LavE 2015 NIVEAU 2

Niveau 1

4- og 5 rumsboliger ombygges til 2- og 3 rumsboliger

Nye køkkener, bad og faldstammer etableres i nye centrale kerner

Der etableres elevatorer i 2 blokke

Der etableres solfangere / solceller på de nye tage

### **VISION: NIVEAU 4**

Niveau 1 + Niveau 2 + Niveau 3

Mulighed for etablering af penthouse lejligheder

Mulighed for fortætning af bymiljø, ved etablering af 2 1/2 etagers huse

C.F. Møller