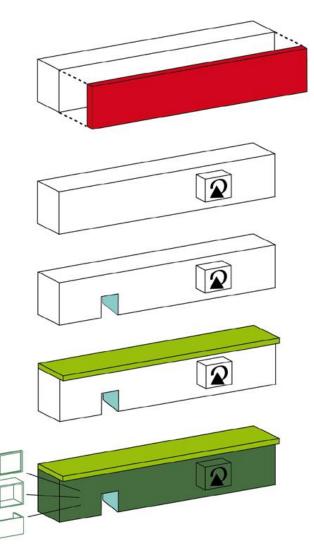

#### **BR10 NIVEAU 1**

Eksisterende veranda arealer fjernes på alle blokke

Nye energibesparende ventilationsanlæg i alle blokke

Dobbelthøje porte etableres i 11 nord-øst vendte blokke, og giver adgang til de bagvedliggende haverum +

Nye grønne tage med udhæng på alle blokke

Nye energibesparende facader på alle blokke, inkl. nye vinduer, karnapper og altaner

### LavE 2015 NIVEAU 2

Niveau 1

4- og 5 rumsboliger ombygges til 2- og 3 rumsboliger

Nye køkkener, bad og faldstammer etableres i nye centrale kerner

Der etableres elevatorer i 2 blokke

Der etableres solfangere / solceller på de nye tage

### **VISION: NIVEAU 4**

Niveau 1 + Niveau 2 + Niveau 3

Mulighed for etablering af penthouse lejligheder

Mulighed for fortætning af bymiljø, ved etablering af 2 1/2 etagers huse

C.F. Møller