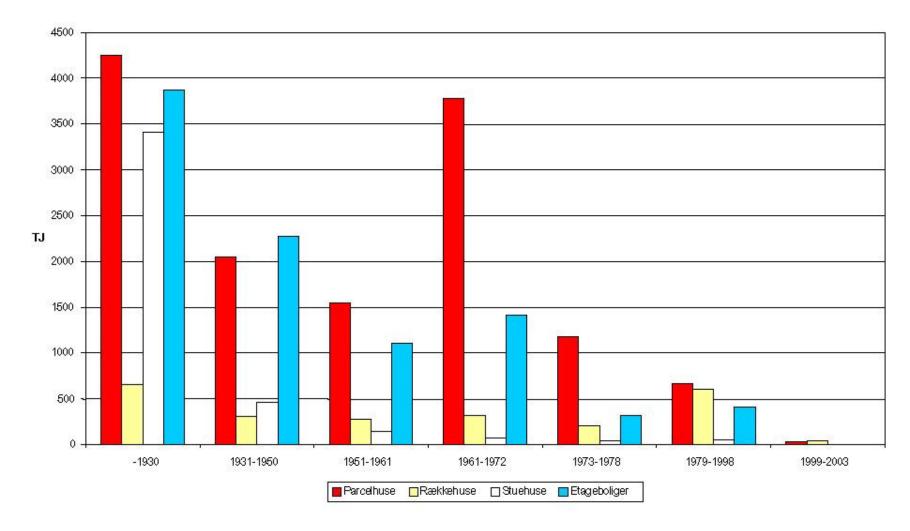

## **ENERGY AS INITIATOR OF RENOVATION**

Figur 10. Energibesparelsespotentialet ved energirenovering af parcelhuse, rækkehuse, stuehuse og etageboliger opført i syv byggeperioder.