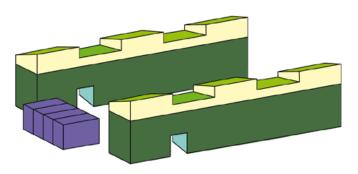

rum Arkitekter.



Architects: rönby.dk & Krydsrum Arkitekter.



#### **BR10 NIVEAU 1**



Eksisterende veranda arealer fjernes på alle blokke

Nye energibesparende ventilationsanlæg i alle blokke

Dobbelthøje porte etableres i 11 nord-øst vendte blokke, og giver adgang til de bagvedliggende haverum +

Nye grønne tage med udhæng på alle blokke

Nye energibesparende facader på alle blokke, inkl. nye vinduer, karnapper og altaner

### LavE 2015 NIVEAU 2



Niveau 1





4- og 5 rumsboliger ombygges til 2- og 3 rumsboliger

Nye køkkener, bad og faldstammer etableres i nye centrale kerner

Der etableres elevatorer i 2 blokke

Der etableres solfangere / solceller på de nye tage



### **VISION: NIVEAU 4**



Niveau 1 + Niveau 2 + Niveau 3





Mulighed for etablering af penthouse lejligheder



Mulighed for fortætning af bymiljø, ved etablering af 2 1/2 etagers huse



C.F. Møller