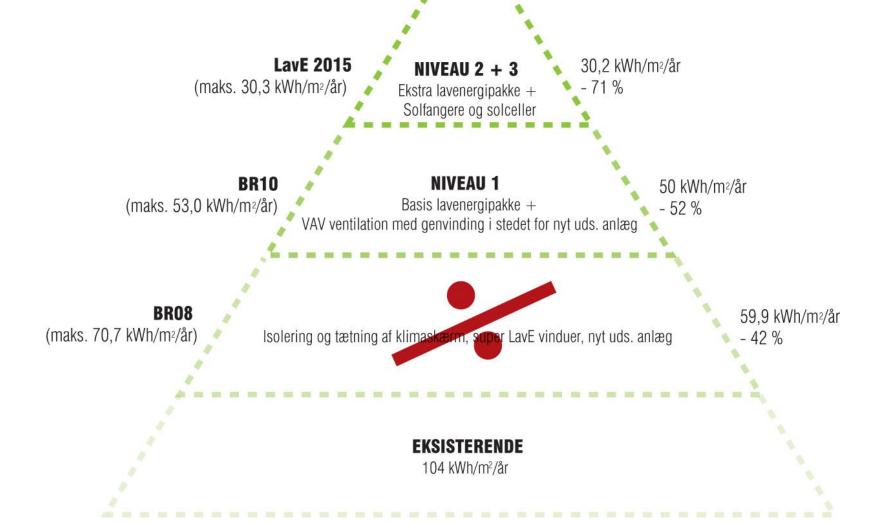

#### **BR10 NIVEAU 1**

Eksisterende veranda arealer fjernes på alle blokke

Nye energibesparende ventilationsanlæg i alle blokke

Dobbelthøje porte etableres i 11 nord-øst vendte blokke, og giver adgang til de bagvedliggende haverum +

Nye grønne tage med udhæng på alle blokke

Nye energibesparende facader på alle blokke, inkl. nye vinduer, karnapper og altaner

### LavE 2015 NIVEAU 2

Niveau 1

4- og 5 rumsboliger ombygges til 2- og 3 rumsboliger

Nye køkkener, bad og faldstammer etableres i nye centrale kerner

Der etableres elevatorer i 2 blokke

Der etableres solfangere / solceller på de nye tage

### **VISION: NIVEAU 4**

Niveau 1 + Niveau 2 + Niveau 3

Mulighed for etablering af penthouse lejligheder

Mulighed for fortætning af bymiljø, ved etablering af 2 1/2 etagers huse

C.F. Møller