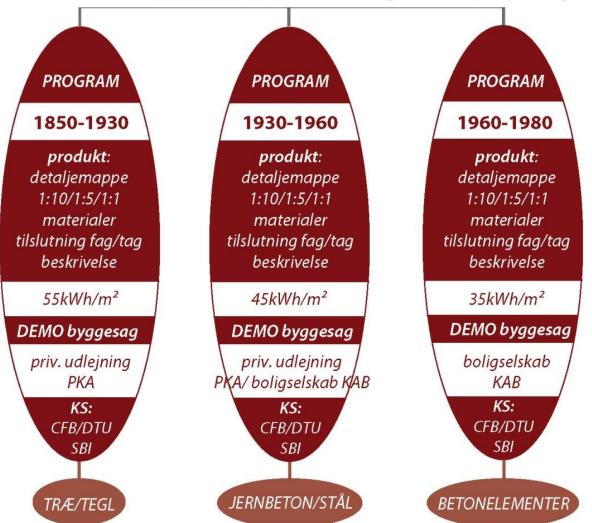

#### Energirenovering af etageejendomme Udgør 17-18% af den eksisterende bygningsmasse

KORTLÆGNING af eksist. viden og arkitektonisk/tekniske særlige vilka

C.F. Møller