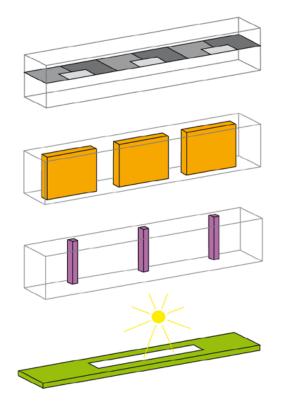

### LavE 2015 NIVEAU 2

Niveau 1

4- og 5 rumsboliger ombygges til 2- og 3 rumsboliger

Nye køkkener, bad og faldstammer etableres i nye centrale kerner

Der etableres elevatorer i 2 blokke

Der etableres solfangere / solceller på de nye tage