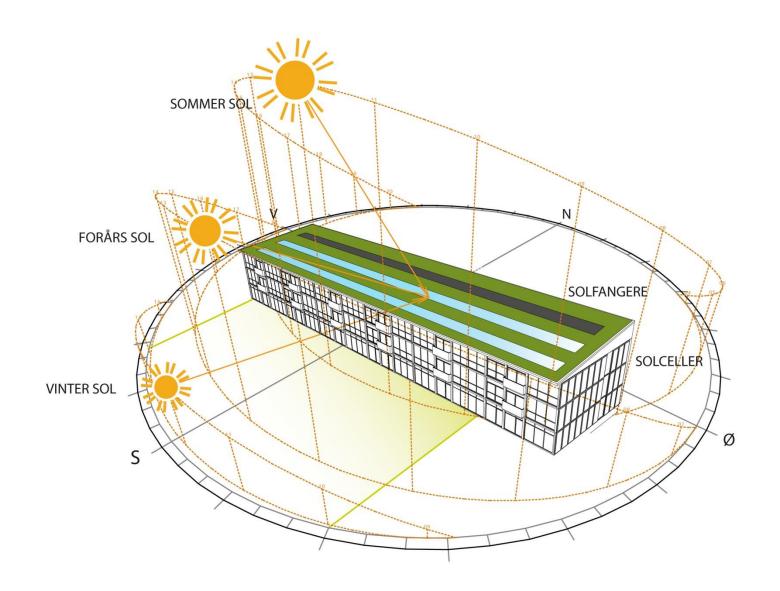

### LavE 2015 NIVEAU 2

Niveau 1

4- og 5 rumsboliger ombygges til 2- og 3 rumsboliger

Nye køkkener, bad og faldstammer etableres i nye centrale kerner

Der etableres elevatorer i 2 blokke

Der etableres solfangere / solceller på de nye tage