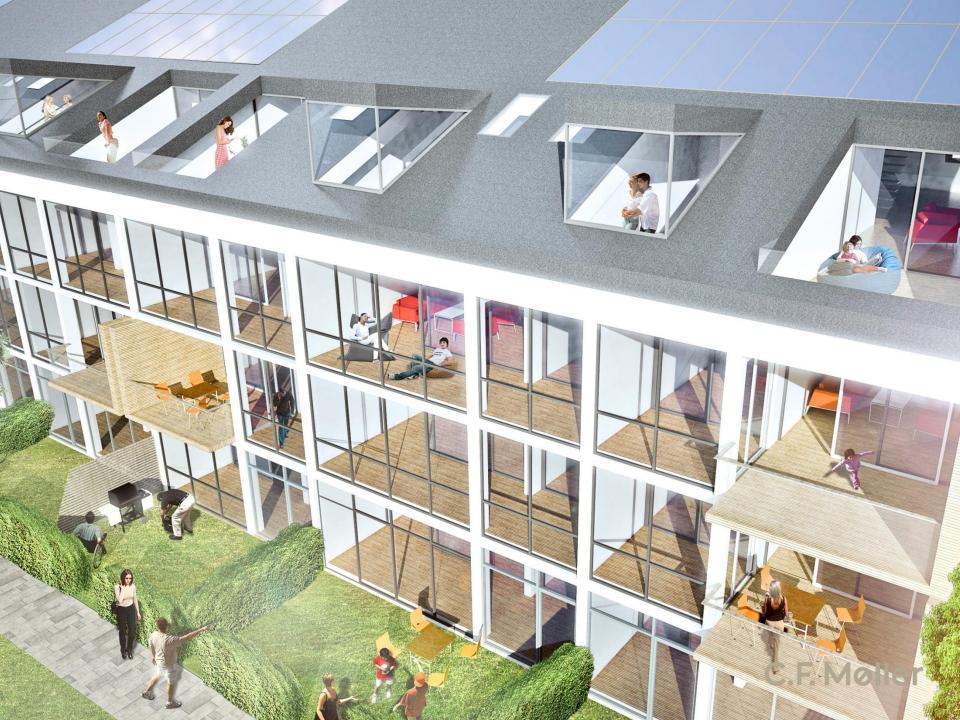

# ADDED VALUE AS A DRIVER OF RENOVATION

Architects: rönby.dk & Krydsrum Arkitekter.

Architects: rönby.dk & Krydsrum Arkitekter.

#### **BR10 NIVEAU 1**

Eksisterende veranda arealer fjernes på alle blokke

Nye energibesparende ventilationsanlæg i alle blokke

Dobbelthøje porte etableres i 11 nord-øst vendte blokke, og giver adgang til de bagvedliggende haverum +

Nye grønne tage med udhæng på alle blokke

Nye energibesparende facader på alle blokke, inkl. nye vinduer, karnapper og altaner

### LavE 2015 NIVEAU 2

Niveau 1

4- og 5 rumsboliger ombygges til 2- og 3 rumsboliger

Nye køkkener, bad og faldstammer etableres i nye centrale kerner

Der etableres elevatorer i 2 blokke

Der etableres solfangere / solceller på de nye tage

### **VISION: NIVEAU 4**

Niveau 1 + Niveau 2 + Niveau 3

Mulighed for etablering af penthouse lejligheder

Mulighed for fortætning af bymiljø, ved etablering af 2 1/2 etagers huse

C.F. Møller