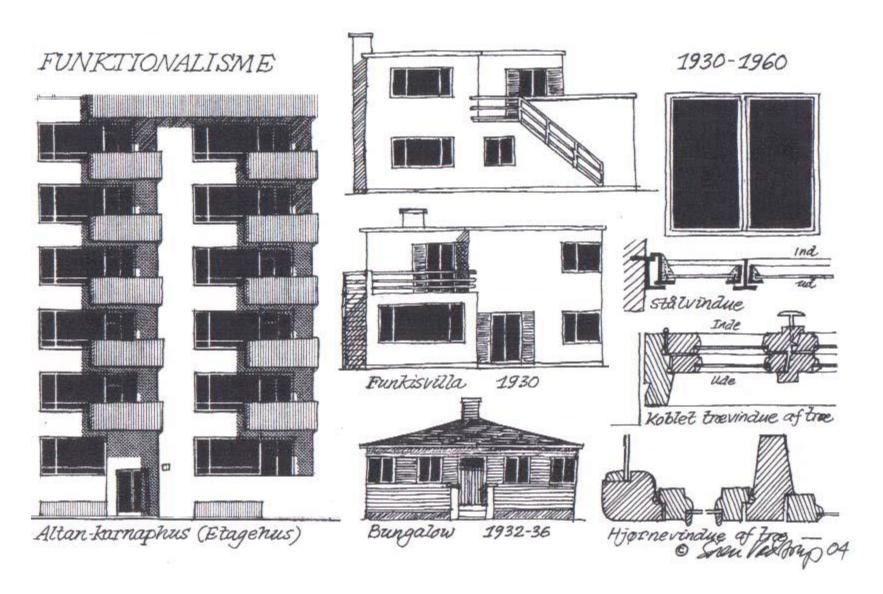

# Renovating Buildings of Value

Julian Weyer Partner, Architect maa.







\*148 women|161 men



46 % WOMEN • 54 % MEN **GENDER** 









## **ENERGY AS INITIATOR OF RENOVATION**











Figur 10. Energibesparelsespotentialet ved energirenovering af parcelhuse, rækkehuse, stuehuse og etageboliger opført i syv byggeperioder.

















## **ARCHITECTURE & AESTHETICS AS A CHALLENGE**









#### Energirenovering af etageejendomme Udgør 17-18% af den eksisterende bygningsmasse

KORTLÆGNING af eksist. viden og arkitektonisk/tekniske særlige vilka





C.F. Møller















































# ADDED VALUE AS A DRIVER OF RENOVATION















Architects: rönby.dk & Krydsrum Arkitekter.



Architects: rönby.dk & Krydsrum Arkitekter.



#### **BR10 NIVEAU 1**



Eksisterende veranda arealer fjernes på alle blokke

Nye energibesparende ventilationsanlæg i alle blokke

Dobbelthøje porte etableres i 11 nord-øst vendte blokke, og giver adgang til de bagvedliggende haverum +

Nye grønne tage med udhæng på alle blokke

Nye energibesparende facader på alle blokke, inkl. nye vinduer, karnapper og altaner

### LavE 2015 NIVEAU 2



Niveau 1





4- og 5 rumsboliger