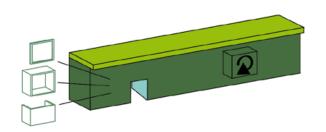

# ADDED VALUE AS A DRIVER OF RENOVATION















Architects: rönby.dk & Krydsrum Arkitekter.



Architects: rönby.dk & Krydsrum Arkitekter.



#### **BR10 NIVEAU 1**



Eksisterende veranda arealer fjernes på alle blokke

Nye energibesparende ventilationsanlæg i alle blokke

Dobbelthøje porte etableres i 11 nord-øst vendte blokke, og giver adgang til de bagvedliggende haverum +

Nye grønne tage med udhæng på alle blokke

Nye energibesparende facader på alle blokke, inkl. nye vinduer, karnapper og altaner

### LavE 2015 NIVEAU 2



Niveau 1





4- og 5 rumsboliger ombygges til 2- og 3 rumsboliger

Nye køkkener, bad og faldstammer etableres i nye centrale kerner

Der etableres elevatorer i 2 blokke

Der etableres solfangere / solceller på de nye tage



### **VISION: NIVEAU 4**



Niveau 1 + Niveau 2 + Niveau 3





Mulighed for etablering af penthouse lejligheder



Mulighed for fortætning af bymiljø, ved etablering af 2 1/2 etagers huse



C.F. Møller